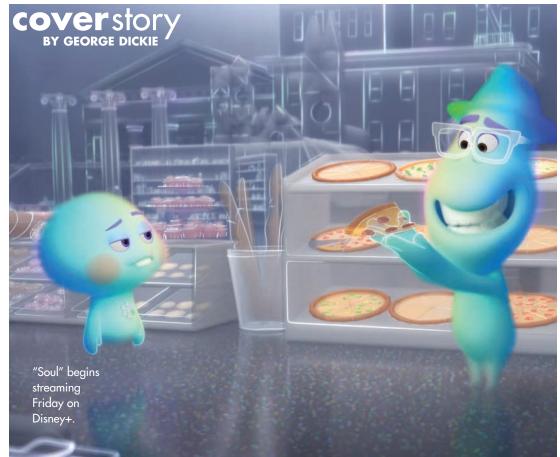

# Animated Disney+ feature considers how a soul becomes a 'Soul'

#### Call Today! 904.996.6922 Most insurances accepted. No referrals necessary

Thursday, December 17, 2020 I The Recorder entertainment EXTRA

We've all imagined what a human soul might look like. But Disney+ makes it the centerpiece of a storyline in an animated film that begins streaming Christmas Day, Friday, Dec. 25.

In "Soul," we are introduced to Joe Gardner (voice of Jamie Foxx, "Ray"), a middle-school band teacher with a passion for jazz, who falls through a manhole in the middle of New York City and into The Great Before, a fantastical place where new souls get their quirks, personalities and interests before they head off to their human incarnations.

There he meets up with 22 (voice of Tina Fey, "30 Rock"), a precocious soul who never understood the allure of the human experience. As Joe tries to show 22 that life as a living, breathing person has its upsides, he sets off on a journey that may help him answer some of life's more important questions.

like, 'Oh, well how are we going to portray that on a screen? We need something.' But we didn't want it to be ghostlike, like Casper the ghost. "So from that research, we just started our character artists down a path of exploring and they went down all kinds of crazy routes and we went back to a drawing that Pete had done at the very beginning. Super simple, of just like that light bulb shape."

As for portraying the soul itself,

Murray and the team at Pixar

Animation Studios did plenty of

research, talking to a wide range of

spiritual people, including priests,

pastors, Buddhists and Shamans to

get their take on how a soul might

"And across the board," Murray

says, "it was very, very similar in

how people described it: ethereal,

vaporous, no form. And so we were

appear.

Indeed, this is prime Christmas Day viewing for the family. Murray thinks it has something for everyone.